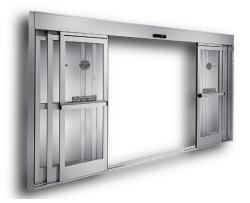

#### ACCESSIBLE BUILDING

- Ramps, free pathways, doors width
- Public and private normativity
- Drop-off and pick-up zones
- Parking spots
- Special furniture
- Smooth and

non – slippery floors

- Wireless charging system
- Public transportation
- Basic prosthetic arm
- Accessible buttons

- Enterprise communication tool
- Trackball, joysticks, OS accessibility tools
- Speech recognition system

- Wireless charging system
- Central interfacing unit
- Specially modified van
- Biometric security systems
- Automatic doors