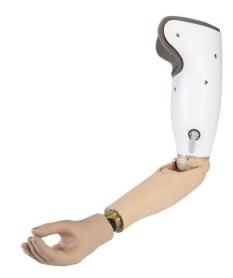

#### ACCESSIBLE BUILDING

- Ramps, free pathways, doors width
- Public and private normativity
- Drop-off and pick-up zones
- Parking spots
- Special furniture
- Smooth and

non – slippery floors

- Wireless charging system
- Public transportation
- Basic prosthetic arm
- Accessible buttons