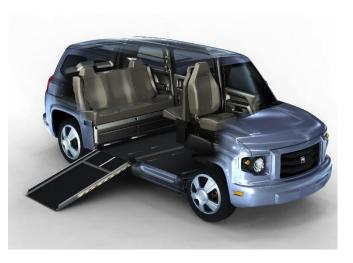

- Enterprise communication tool
- Trackball, joysticks, OS accessibility tools
- Speech recognition system

- Wireless charging system
- Central interfacing unit
- Specially modified van
- Biometric security systems
- Automatic doors