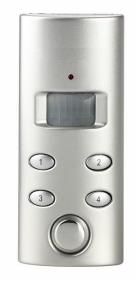

- Speech recognition system
- Presence detection system
- Augmented reality system
- Sip-puff systems
- Standard backup solutions