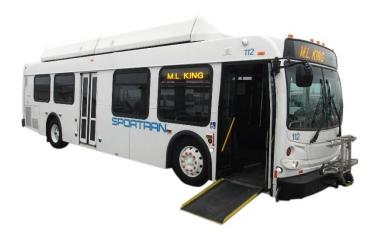

#### ACCESSIBLE BUILDING

- Ramps, free pathways, doors width
- Public and private normativity
- Drop-off and pick-up zones
- Parking spots
- Special furniture
- Smooth and

non – slippery floors

- Wireless charging system
- Public transportation
- Basic prosthetic arm
- Accessible buttons