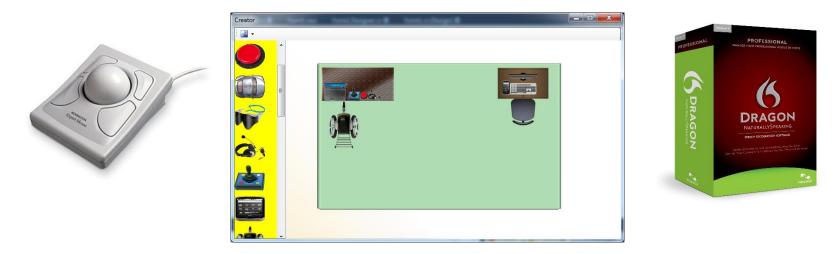

- Enterprise communication tool
- Trackball, joysticks, OS accessibility tools
- Speech recognition system

- Wireless charging system
- Central interfacing unit
- Specially modified van
- Biometric security systems
- Automatic doors