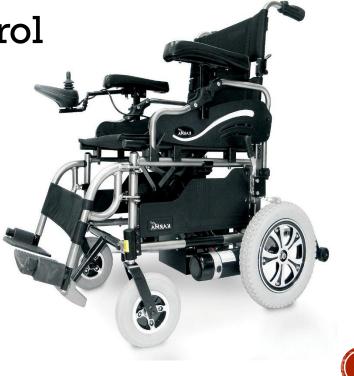

### WHEELCHAIR

- Electric
- Mandatory
- Standardized solution
- Specially modified control
- Customizable add-ons
- Charging stations
- Network connectivity